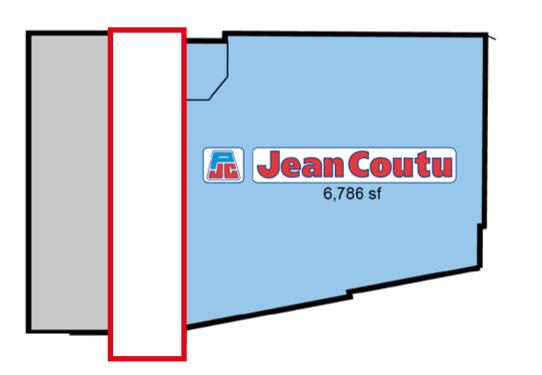

# Floor plan GROUND FLOOR | 2,174SF

CÔTE-DES-NEIGES ROAD

ÉDOUARD-,ONTPETIT BOULEVARD