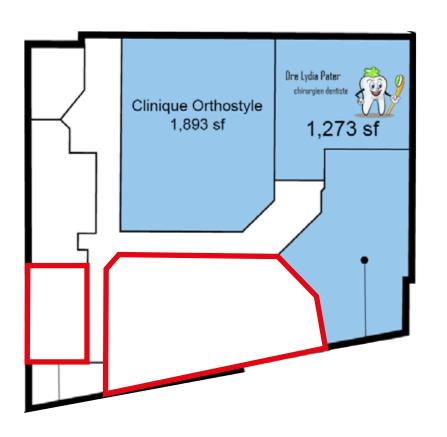

## Floor plan

N

**SECOND FLOOR** | 300 SF + 1,345 SF

#### CÔTE-DES-NEIGES ROAD

ÉDOUARD-,ONTPETIT BOULEVARD